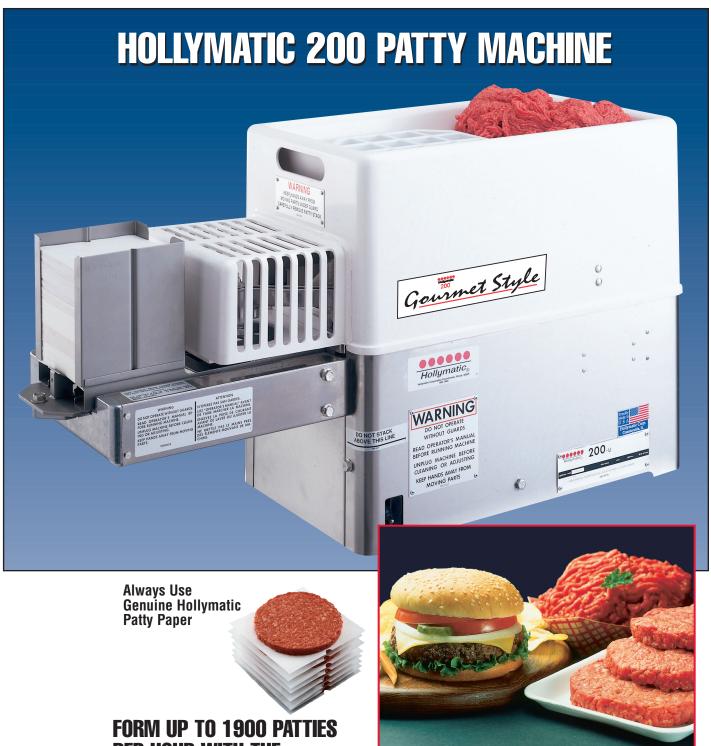

# FORM UP TO 1900 PATTIES PER HOUR WITH THE RELIABLE HOLLYMATIC 200

The Hollymatic 200 is an economical and reliable food forming machine. Easily interchangeable mold plate assembly lets you select a variety of patty shapes and weight. The 200 forms patties from the most difficult products. ■ 1 oz. to 5-1/3 oz. in weight, 3/16" to 3/4" thick and up to 5-1/8" in diameter. ■ Continuous

Side Notch, automatic paper feed ■ Adjustable patty compression. ■ Low cost, durable and easy operation. ■ The 200 is ideal for supermarkets, drive-ins, institutions, schools and cafeterias. For more information contact Hollymatic or your local authorized Hollymatic Dealer today!

#### **FEATURES:**

- Low Cost, High Durability, And Ease Of Operation
- Up To 1900 Patties Per Hour
- Continuous, Automatic Paper Feed
- Easily Interchangeable Mold Plate Assembly
- One-Piece Safety Interlocked Feed Tray and Guard
- Adjustable Patty Compression