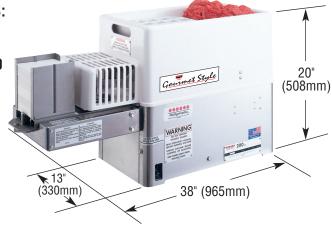

## **DIMENSIONS:**

HOLLYMATIC GOURMET 200 PATTY MACHINE

MOLDING CAPACITY: 1 oz. Up To 5-1/3 Oz. Per Stroke

NET WEIGHT: 125 lbs. (57kg)

**PAPER FEED:** Choice of 4-1/2" (115mm), 5" (127mm),

5-1/2" (140mm)

Precision