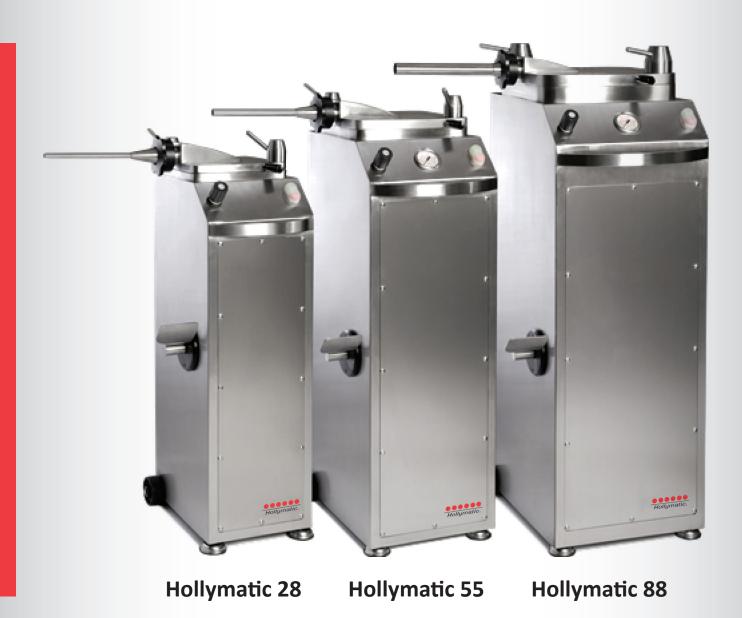

## The design, finish and the quality of materials give an exceptional reliability and long life.

This machine is available in three capacities - 28, 55, and 88 pounds and is made completely in **stainless steel**. The footprint of the machine is one of the smallest available, which makes it ideal for the majority of meat markets and processing plants.

These stuffers are provided with features that set it apart from others and ensure its succes in the market place.

**Hydraulic power unit.** This is a self-contained stainless steel oil tank with the advantage that the oil does not get contaminated and regular oil changes are not essential. The pump is also safegarded; its working life extended and noise levels are reduced. Machines are delivered filled with oil and can be put into operation immediately.

### **Dimensions** Weight **Oil Tank** Model Capacity Voltage **Standard Equipment** Power (in.) (lbs.) Capacity 1-phase 3 stainless steel horns 28 28.6 lbs. 16.9 x 23.8 x 39.9 192 1.6 gal. .75 HP 220 V. 60 Hz 14 mm, 22 mm, 30 mm 1-phase 3 stainless steel horns 55 55 lbs 19.7 x 26.0 x 45.2 303 2.4 gal. 1 HP 220 V, 60 Hz 14 mm, 22 mm, 30 mm 1-phase 3 stainless steel horns 88 88 lbs. 23.2 x 28.7 x 50.0 550 4.0 gal. 1.5 HP 220 V, 60 Hz 14 mm, 22 mm, 30 mm