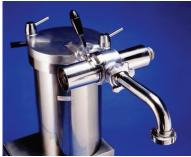

**Stainless steel head cover** has twin-locking handles and is completely removable for ease of cleaning. An o-ring seal is also fitted to reduce any risk of leakage. The piston is fully stainless steel, is detachable, and connects to a stainless steel ram.

## Portion Control (option)