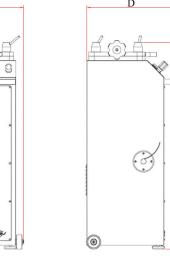

### HYDRAULIC STUFFERS

DIMENSIONS

A B

С

D

E

**Hollymatic 28** 

23.8"

38.4"

19.6"

16.9"

39.9"

**Portion Control Option:** Capable of portioning from 0.7 to 17.6 ounces.

Hollymatic 88 28.7"

47.6"

19.6"

23.2"

50.0"

**Hollymatic 55** 

26.0"

43.4"

19.6"

19.7"

45.2"

### **Dimensions** Weight **Oil Tank** Model Capacity Voltage **Standard Equipment** Power (in.) (lbs.) Capacity 1-phase 3 stainless steel horns 28 28.6 lbs. 16.9 x 23.8 x 39.9 192 1.6 gal. .75 HP 220 V. 60 Hz 14 mm, 22 mm, 30 mm 1-phase 3 stainless steel horns 55 55 lbs 19.7 x 26.0 x 45.2 303 2.4 gal. 1 HP 220 V, 60 Hz 14 mm, 22 mm, 30 mm 1-phase 3 stainless steel horns 88 88 lbs. 23.2 x 28.7 x 50.0 550 4.0 gal. 1.5 HP 220 V, 60 Hz 14 mm, 22 mm, 30 mm