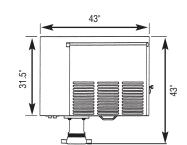

## **HOLLYMATIC 3000 SPECIFICATIONS**

| Hopper Capacity:      | 300 pounds                                                        |
|-----------------------|-------------------------------------------------------------------|
| Grinding Head Size:   | 52 (5-1/8")                                                       |
| Production Capacity:  | Up to 65 lb/min. (Second Cut) (depending on product & plate size) |
| Gear Motor (Mincing): | 12HP                                                              |
| Gear Motor (Mixing):  | 1.5HP                                                             |
| Standard Voltage:     | 200V. or 230V., 60Hz., 3ph. 36A                                   |
| Net Weight:           | 880 lbs.                                                          |
|                       |                                                                   |