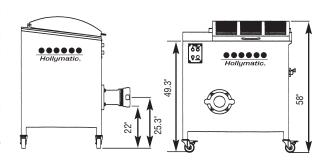

## **HOLLYMATIC 3000 SPECIFICATIONS**

| Hopper Capacity:      | 300 pounds                                                        |
|-----------------------|-------------------------------------------------------------------|
| Grinding Head Size:   | 52 (5-1/8")                                                       |
| Production Capacity:  | Up to 65 lb/min. (Second Cut) (depending on product & plate size) |
| Gear Motor (Mincing): | 12HP                                                              |
| Gear Motor (Mixing):  | 1.5HP                                                             |
| Standard Voltage:     | 200V. or 230V., 60Hz., 3ph. 36A                                   |
| Net Weight:           | 880 lbs.                                                          |
|                       |                                                                   |