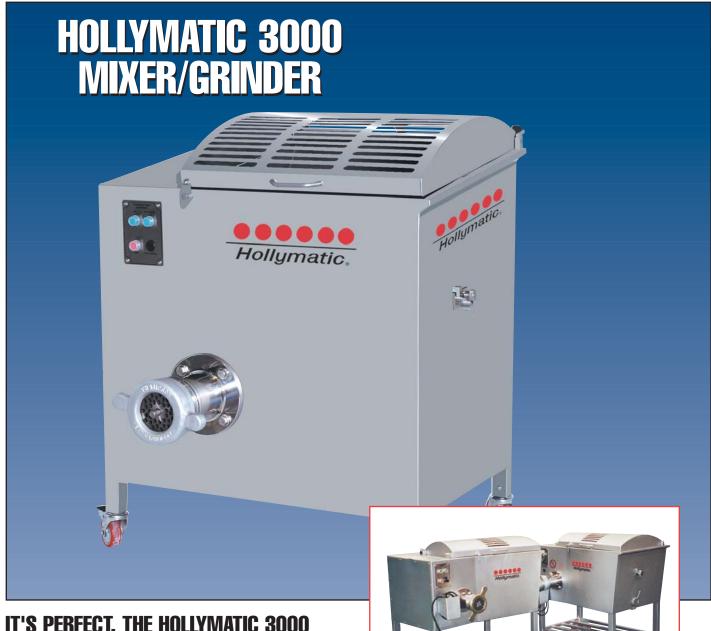

## IT'S PERFECT. THE HOLLYMATIC 3000 MIXER/GRINDER FILLS THE GAP BETWEEN TOO BIG AND TOO SMALL.

If your operation is somewhere between a supermarket and a large industrial processor...the Hollymatic 3000 Mixer/Grinder is perfect for you. Output rates can exceed 5,940 lb/hr, with a second cut output rate of up to 65 lb/min through a 1/8" plate (depending on product). Solidly constructed of heavy gauge stainless steel with seam welded corners throughout, the Hollymatic 3000 offers smooth, easy to clean surfaces.

The removable stainless steel mixing arm offers an efficient mix and dispersion of the product and is programmed with an automatic forward-reverse duty cycle. The feed screw channel empties fully without squashing or pulping the product.

Stainless steel feed screw, grinding head and adapter ring are standard. Pneumatic foot control is available to assist in filling trays for display. Powered by two independent gear reduction units, the Hollymatic 3000 delivers quiet and continuous, trouble free operation. For more information contact Hollymatic or your local Hollymatic Dealer today. Hollymatic Corporation, 600 E. Plainfield, Road, Countryside IL 60525. Telephone: 708/579-3700; Fax: 708/579-1057; Web Address: www.hollymatic.com.