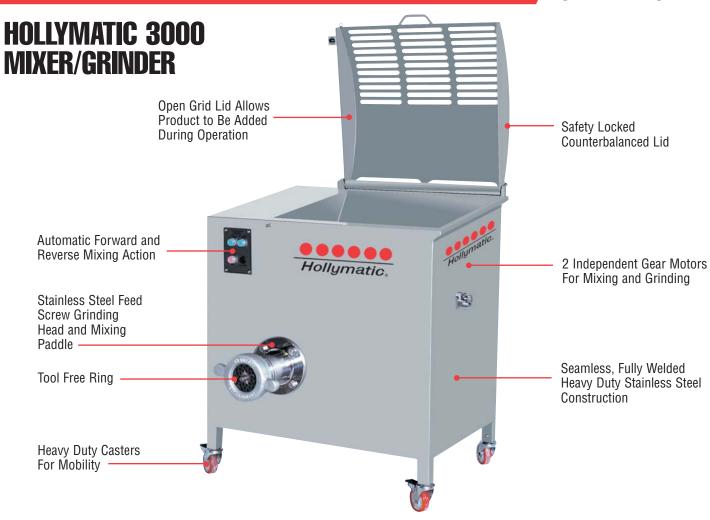

The removable stainless steel mixing arm offers an efficient mix and dispersion of the product and is programmed with an automatic forward-reverse duty cycle. The feed screw channel empties fully without squashing or pulping the product.

Stainless steel feed screw, grinding head and adapter ring are standard. Pneumatic foot control is available to assist in filling trays for display. Powered by two independent gear reduction units, the Hollymatic 3000 delivers quiet and continuous, trouble free operation. For more information contact Hollymatic or your local Hollymatic Dealer today. Hollymatic Corporation, 600 E. Plainfield, Road, Countryside IL 60525. Telephone: 708/579-3700; Fax: 708/579-1057; Web Address: www.hollymatic.com.